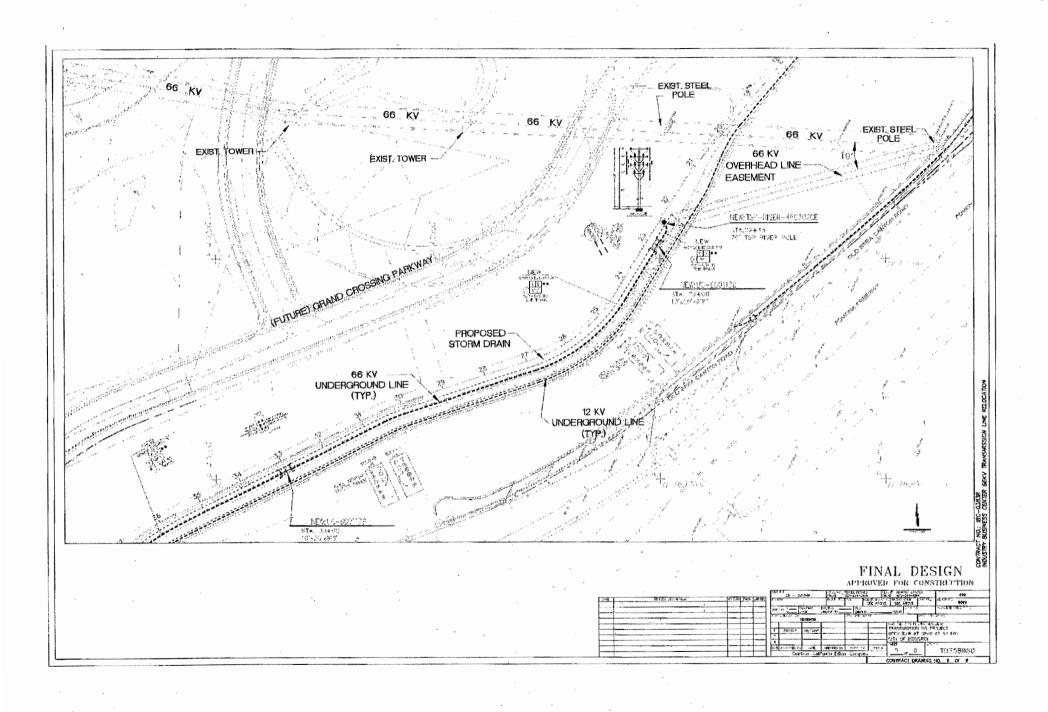

AYES: BOARD MEMBER CHEN, BOARD MEMBER DUARTE, BOARD

MEMBER PERSAUD, BOARD MEMBER PHILIPS, CONGRESSMAN

TORRES, AND CHAIRMAN KREIMANN

NOES: NONE

ABSENT: BOARD MEMBER GREGORYK

ABSTAIN: NONE

CONSIDERATION OF RESOLUTION NO. OB 2015-13 - A RESOLUTION OF THE OVERSIGHT BOARD OF THE SUCCESSOR AGENCY TO THE INDUSTRY URBAN-DEVELOPMENT AGENCY, THE FORMER REDEVELOPMENT AGENCY OF THE CITY OF INDUSTRY, APPROVING THE INDUSTRY BUSINESS CENTER ROADWAYS, SEWERS, DRY UTILITIES & SLOPE LANDSCAPING AND GRAND AVENUE WIDENING CONTRACT BY AND BETWEEN THE SUCCESSOR AGENCY AND ALL AMERICAN ASPHALT

Mr. John Ballas, City of Industry Engineer, provided a staff report, and responded to questions from Members of the Oversight Board.

MOTION BY BOARD MEMBER PHILIPS, AND SECOND BY CHAIRMAN SANTOS TO ADOPT RESOLUTION NO. OB 2015-13. MOTION CARRIED 6-0, BY THE FOLLOWING VOTE: