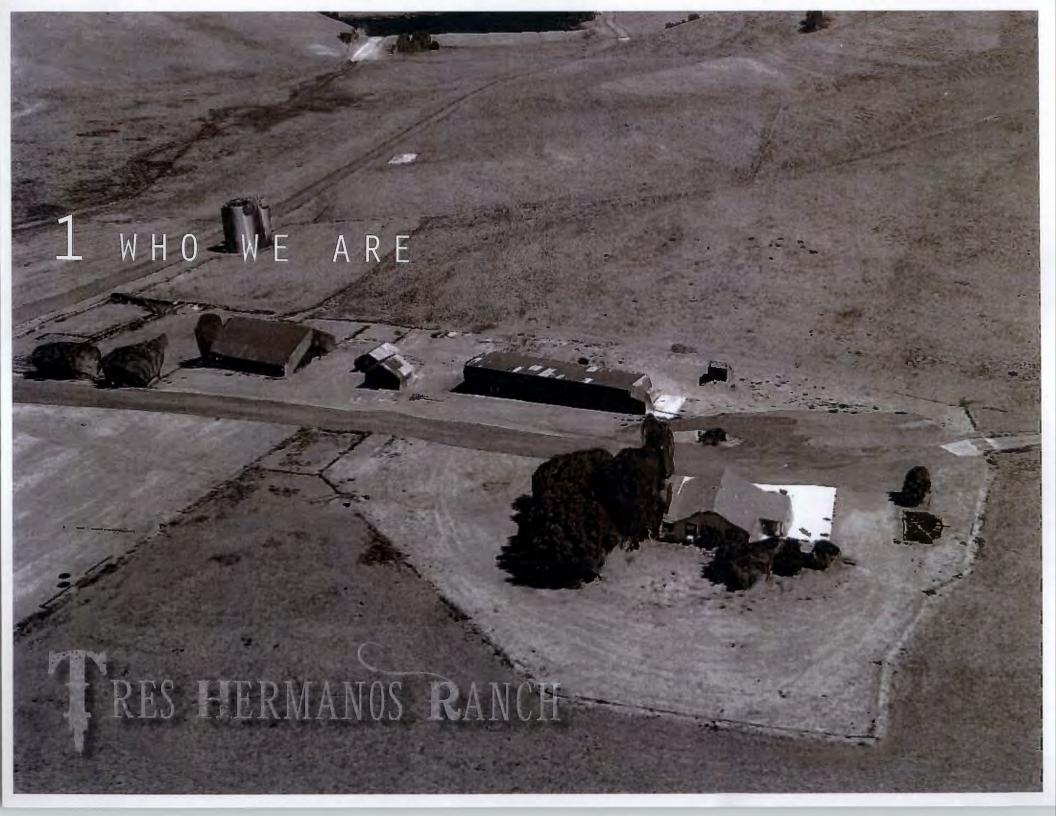

## DISCUSSION REGARDING THE PROCESS OF SELLING THE TRES HERMANOS PROPERTY

Mr. Reg Bottger of CNC Engineering presented a report and responded to questions from Members of the Oversight Board.

Mr. Jim Rabe, Principal with Keyser Marston Associates, responded to questions from Members of the Oversight Board.

The Oversight Board directed the Advisory Committee to proceed with requesting Requests for Proposals from brokerage firms to market the Tres Hermanos property.