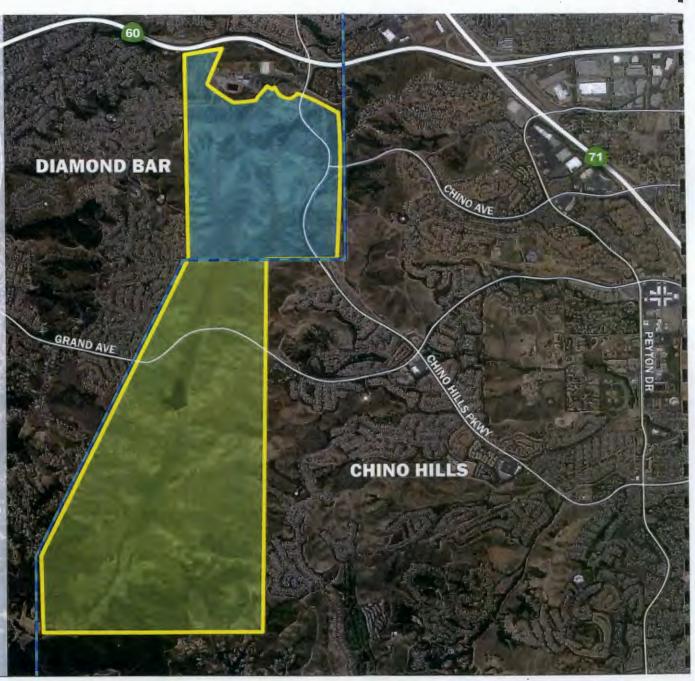

## DISCUSSION REGARDING THE PROCESS OF SELLING THE TRES HERMANOS PROPERTY

Mr. Reg Bottger of CNC Engineering presented a report and responded to questions from Members of the Oversight Board.

Mr. Jim Rabe, Principal with Keyser Marston Associates, responded to questions from Members of the Oversight Board.

The Oversight Board directed the Advisory Committee to proceed with requesting Requests for Proposals from brokerage firms to market the Tres Hermanos property.