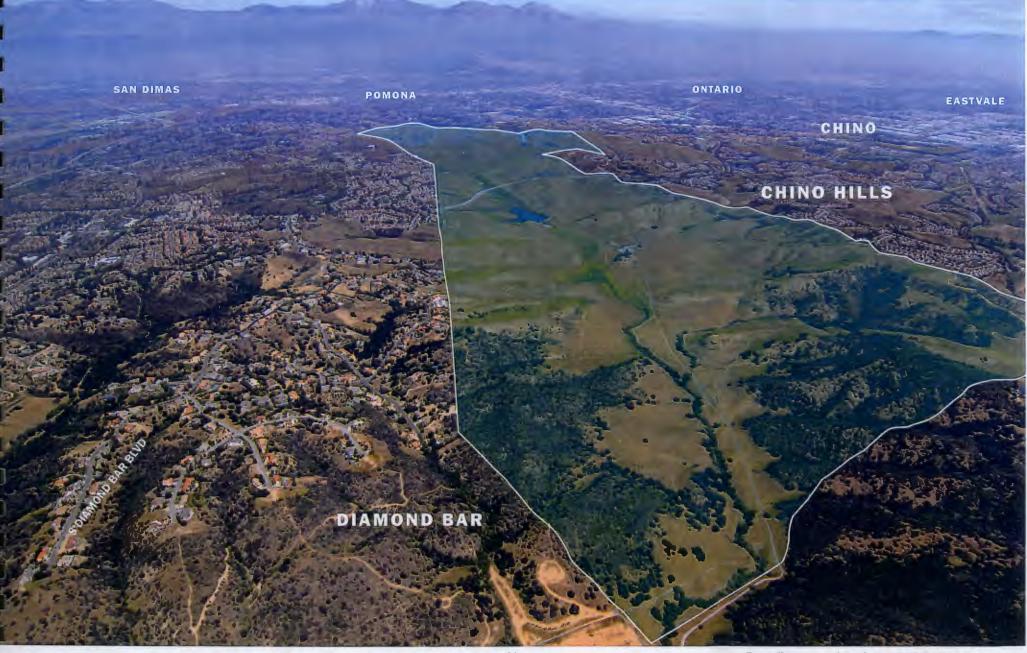

## DISCUSSION REGARDING THE PROCESS OF SELLING THE TRES HERMANOS PROPERTY

Mr. Reg Bottger of CNC Engineering presented a report and responded to questions from Members of the Oversight Board.

Mr. Jim Rabe, Principal with Keyser Marston Associates, responded to questions from Members of the Oversight Board.

The Oversight Board directed the Advisory Committee to proceed with requesting Requests for Proposals from brokerage firms to market the Tres Hermanos property.