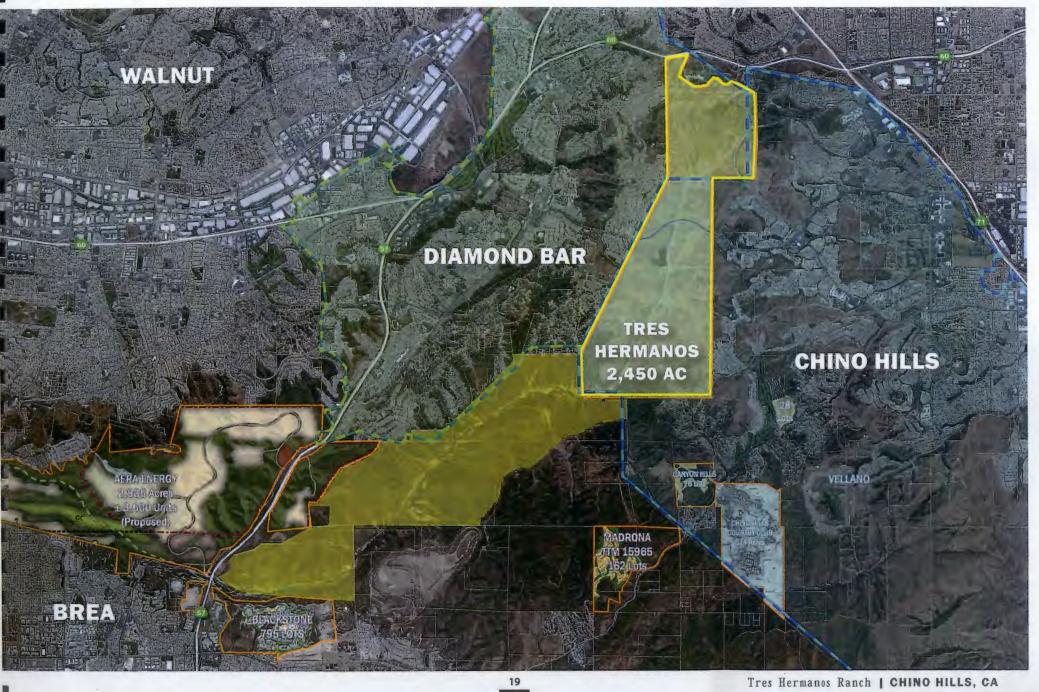

## DISCUSSION REGARDING THE PROCESS OF SELLING THE TRES HERMANOS PROPERTY

Mr. Reg Bottger of CNC Engineering presented a report and responded to questions from Members of the Oversight Board.

Mr. Jim Rabe, Principal with Keyser Marston Associates, responded to questions from Members of the Oversight Board.

The Oversight Board directed the Advisory Committee to proceed with requesting Requests for Proposals from brokerage firms to market the Tres Hermanos property.