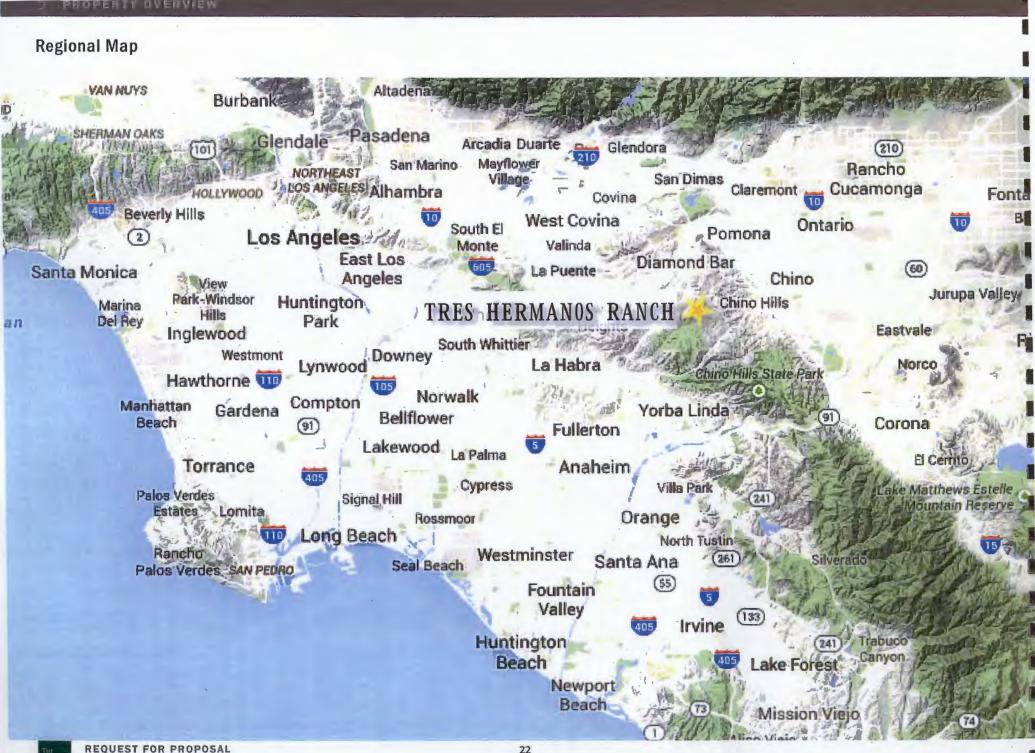

## DISCUSSION REGARDING THE PROCESS OF SELLING THE TRES HERMANOS PROPERTY

Mr. Reg Bottger of CNC Engineering presented a report and responded to questions from Members of the Oversight Board.

Mr. Jim Rabe, Principal with Keyser Marston Associates, responded to questions from Members of the Oversight Board.

The Oversight Board directed the Advisory Committee to proceed with requesting Requests for Proposals from brokerage firms to market the Tres Hermanos property.